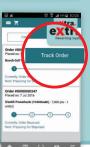

r updates on participating products and approved vendors.

### **Promotions & Rewards**



- Promotions all year round.
- Prize categories include automotive & tools, home & living, garden & outdoor, sports & leisure, computing & communication etc.

# **User Manual**

## 5 steps to Join.



### Step 1.

Launch the Bosch eXtra App.
Click 'E'



## Step 2.

Click 'Account'



### Step 3.

Click Register Now



### Step 4.

Fill mandatory fields (\*), then check box to agree and click continue



### Step 5.

Enter One-Time Password (OTP) that will be sent to your phone

## 5 steps to Redeem.



### Step 1.

Launch the Bosch eXtra App.
Click ' \*\* '



### Step 2.

Choose your reward



### Step 3.

Confirm your choice and click 'Add to Cart'



### Step 4.

Click on ' ; and click 'Redeem'



### Step 5.

Click 'Track Order' to monitor your redemption

# **User Manual**

# **extra.** Support is right here.

### **Check your status anytime**

Launch the Bosch extra app. Click on '\overline{\overline{\overline{\overline{\overline{\overline{\overline{\overline{\overline{\overline{\overline{\overline{\overline{\overline{\overline{\overline{\overline{\overline{\overline{\overline{\overline{\overline{\overline{\overline{\overline{\overline{\overline{\overline{\overline{\overline{\overline{\overline{\overline{\overline{\overline{\overline{\overline{\overline{\overline{\overline{\overline{\overline{\overline{\overline{\overline{\overline{\overline{\overline{\overline{\overline{\overline{\overline{\overline{\overline{\overline{\overline{\overline{\overline{\overline{\overline{\overlin