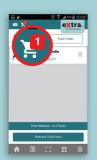

Bosch eXtra App for more information and regular updates on participating products and approved vendors.

### **Promotions & Rewards**



- Promotions all year round.
- Prize categories include automotive & tools, home & living, garden & outdoor, sports & leisure, computing & communication etc.

# **User Manual**

## 5 steps to Join.



### Step 1.

Launch the Bosch eXtra App.
Click 'E'



## Step 2.

Click 'Account'



### Step 3.

Click Register Now



### Step 4.

Fill mandatory fields (\*), then check box to agree and click continue



### Step 5.

Enter One-Time Password (OTP) that will be sent to your phone

## 5 steps to Redeem.



### Step 1.

Launch the Bosch eXtra App.
Click ' \*\* '



### Step 2.

Choose your reward



### Step 3.

Confirm your choice and click 'Add to Cart'



### Step 4.

Click on ' ; and click 'Redeem'



### Step 5.

Click 'Track Order' to monitor your redemption

# **User Manual**

# **extra.** Support is right here.

### **Check your status anytime**

Launch the Bosch extra app. Click on '\overline{\overline{\overline{\overline{\overline{\overline{\overline{\overline{\overline{\overline{\overline{\overline{\overline{\overline{\overline{\overline{\overline{\overline{\overline{\overline{\overline{\overline{\overline{\overline{\overline{\overline{\overline{\overline{\overline{\overline{\overline{\overline{\overline{\overline{\overline{\overline{\overline{\overline{\overline{\overline{\overline{\overline{\overline{\overline{\overline{\overline{\overline{\overline{\overline{\overline{\overline{\overline{\overline{\overline{\overline{\overline{