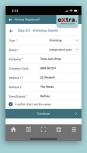

### Step 4.

Fill mandatory fields (\*), then check box to agree and click continue