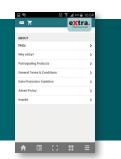

### Frequently asked questions

If you have a question, launch the Bosch extra app. Click on '\( \) icon. Select About to access the FAQs.

#### **News & Promotions**

For all the latest news and updates about our promotions, click on '

'icon. Select 'News Feed'.

Prefer to talk to our friendly support staff?

Contact our Call Centre from 9.00am - 5.00pm (Monday-Friday) except public holidays at: