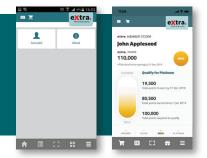

### **Check your status anytime**

Launch the Bosch extra app. Click on '\overline{\overline{\overline{\overline{\overline{\overline{\overline{\overline{\overline{\overline{\overline{\overline{\overline{\overline{\overline{\overline{\overline{\overline{\overline{\overline{\overline{\overline{\overline{\overline{\overline{\overline{\overline{\overline{\overline{\overline{\overline{\overline{\overline{\overline{\overline{\overline{\overline{\overline{\overline{\overline{\overline{\overline{\overline{\overline{\overline{\overline{\overline{\overline{\overline{\overline{\overline{\overline{\overline{\overline{\overline{\overline{\overline{\overline{\overline{\overline{\overline{\overline{\overline{\overline{\overline{\overline{\overline{\overline{\overline{\overline{\overline{\overline{\overline{\overline{\overline{\overline{\overline{\overline{\overline{\overline{\overline{\overline{\overline{\overline{\overline{\overline{\overline{\overline{\overline{\overline{\overline{\overline{\overline{\overline{\overline{\overline{\overline{\overline{\overline{\overline{\overline{\overline{\overline{\overline{\overline{\overline{\overline{\overline{\overline{\overline{\overline{\overline{\overline{\overline{\overline{\overline{\overline{\overline{\overline{\overline{\overline{\overline{\overline{\overline{\overline{\overline{\overline{\overline{\overline{\overline{\overline{\overline{\overline{\overline{\overline{\overline{\overline{\overline{\overline{\overline{\overline{\overline{\overline{\overline{\overline{\overline{\overline{\overline{\overline{\overline{\overline{\overline{\overline{\overline{\overline{\overline{\overline{\overline{\overline{\overline{\overline{\overline{\overline{\overline{\overline{\overline{\overline{\overline{\overline{\overline{\overline{\overline{\overline{\overline{\overline{\overline{\overline{\overline{\overline{\overline{\overline{\overline{\overline{\overline{\overline{\overline{\overline{\overline{\overline{\overline{\overline{\overline{\overline{\overline{\overline{\overline{\overline{\overline{\overline{\overline{\overli