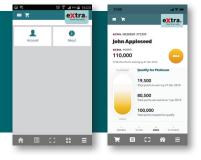

### **Check your status anytime**

Launch the Bosch extra app. Click on '\overline{\overline{\overline{\overline{\overline{\overline{\overline{\overline{\overline{\overline{\overline{\overline{\overline{\overline{\overline{\overline{\overline{\overline{\overline{\overline{\overline{\overline{\overline{\overline{\overline{\overline{\overline{\overline{\overline{\overline{\overline{\overline{\overline{\overline{\overline{\overline{\overline{\overline{\overline{\overline{\overline{\overline{\overline{\overline{\overline{\overline{\overline{\overline{\overline{\overline{\overline{\overline{\overline{\overline{\overline{\overline{\overline{\overline{\overline{\overline{\overline{\overline{\overline{\overline{\overline{\overline{\overline{\overline{\overline{\overline{\overline{\overline{\overline{\overline{\overline{\overline{\overline{\overline{\overline{\overline{\overline{\overline{\overline{\overline{\overline{\overline{\overline{\overline{\overline{\overline{\overline{\overline{\overline{\overline{\overline{\overline{\overline{\overline{\overline{\overline{\overline{\overline{\overline{\overline{\overline{\overline{\overline{\overline{\overline{\overline{\overline{\overline{\overline{\overline{\overline{\overline{\overline{\overline{\overline{\overline{\overline{\overline{\overline{\overline{\overline{\overline{\overline{\overline{\overline{\overline{\overline{\overline{\overline{\overline{\overline{\overline{\overline{\overline{\overline{\overline{\overline{\overline{\overline{\overline{\overline{\overline{\overline{\overline{\overline{\overline{\overline{\overline{\overline{\overline{\overline{\overline{\overline{\overline{\overline{\overline{\overline{\overline{\overline{\overline{\overline{\overline{\overline{\overline{\overline{\overline{\overline{\overline{\overline{\overline{\overline{\overline{\overline{\overline{\overline{\overline{\overline{\overline{\overline{\overline{\overline{\overline{\overline{\overline{\overline{\overline{\overline{\overline{\overline{\overline{\overline{\overline{\overline{\overline{\overline{\overline{\overli