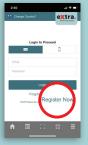

tes will be automatically credited to your 'Bosch eXtra account' at regular intervals.
- If purchasing Bosch automotive aftermarket products (excluding diesel) from non-participating vendors, you can provide the eXtra Service Centre with your purchase invoices to manually claim your points. Simply, scan and email your purchase invoices to: extra.ao@bosch.com

\*Log on to the Bosch eXtra App for more information and regular updates on participating products and approved vendors.

### **Promotions & Rewards**



- Promotions all year round.
- Prize categories include automotive & tools, home & living, garden & outdoor, sports & leisure, computing & communication etc.

# **User Manual**

## 5 steps to Join.



### Step 1.

Launch the Bosch eXtra App.
Click 'E'



## Step 2.

Click 'Account'



### Step 3.

Click Register Now



### Step 4.

Fill mandatory fields (\*), then check box to agree and click continue



### Step 5.

Enter One-Time Password (OTP) that will be sent to your phone

## 5 steps to Redeem.



### Step 1.

Launch the Bosch eXtra App.
Click ' \*\* '



### Step 2.

Choose your reward



### Step 3.

Confirm your choice and click 'Add to Cart'



### Step 4.

Click on ' ; and click 'Redeem'



### Step 5.

Click 'Track Order' to monitor your redemption

# **User Manual**

# **extra.** Support is right here.

### **Check your status anytime**

Launch the Bosch extra app. Click on '\overline{\overline{\overline{\overline{\overline{\overline{\overline{\overline{\overline{\overline{\overline{\overline{\overline{\overline{\overline{\overline{\overline{\overline{\ov