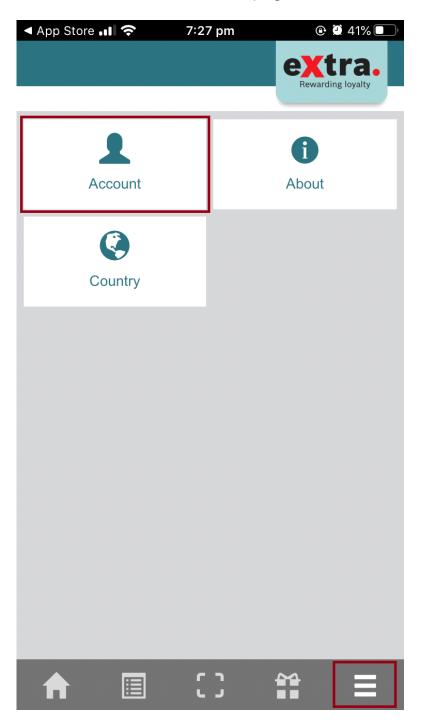

## **How to register my eXtra account:**

1. Please choose Oceania as the region after opening the eXtra APP

2. Access "Account" from the top right icon.

3. Register your account by clicking "Register Now".