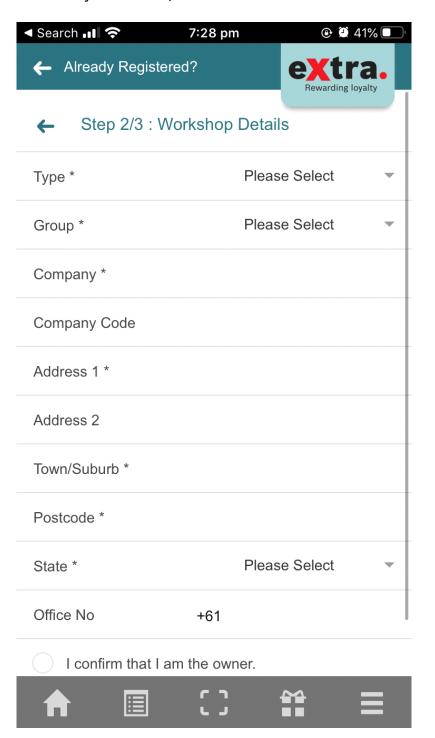

## **How to register my eXtra account:**

1. Please choose Oceania as the region after opening the eXtra APP

2. Access "Account" from the top right icon.

3. Register your account by clicking "Register Now".

# **Login to Proceed**

4. Fill in all your information (address of your business will be the address to receive your rewards)

Last step: Remember that you need to key in the automatically generated code as the last step to finalise your registration.