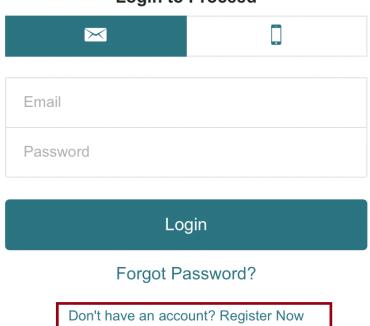

## **How to register my eXtra account:**

1. Please choose Oceania as the region after opening the eXtra APP

2. Access "Account" from the top right icon.

3. Register your account by clicking "Register Now".

# **Login to Proceed**

4. Fill in all your information (address of your business will be the address to receive your rewards)

Last step: Remember that you need to key in the automatically generated code as the last step to finalise your registration.