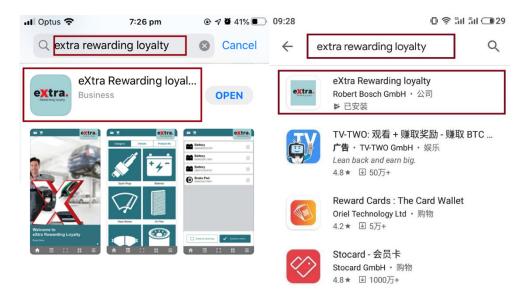

### How do I get access to eXtra:

eXtra loyalty program is an APP based system and it is very easy and fun to use.

Please search "extra rewarding loyalty" in either **Apple Store** or **Google Play** to download the eXtra APP.