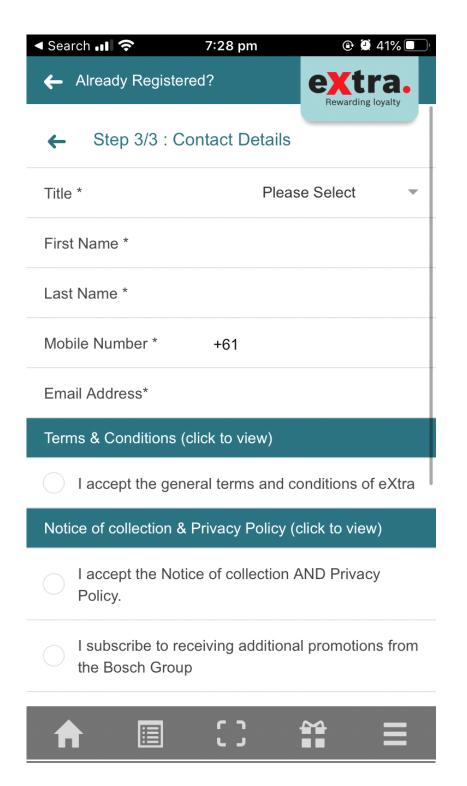

## **How to register my eXtra account:**

1. Please choose Oceania as the region after opening the eXtra APP

2. Access "Account" from the top right icon.

3. Register your account by clicking "Register Now".

# **Login to Proceed**

4. Fill in all your information (address of your business will be the address to receive your rewards)

Last step: Remember that you need to key in the automatically generated code as the last step to finalise your registration.