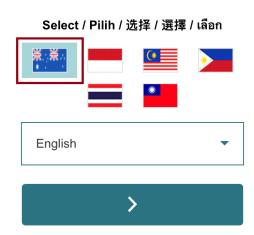

## **How to register my eXtra account:**

1. Please choose Oceania as the region after opening the eXtra APP

2. Access "Account" from the top right icon.

3. Register your account by clicking "Register Now".